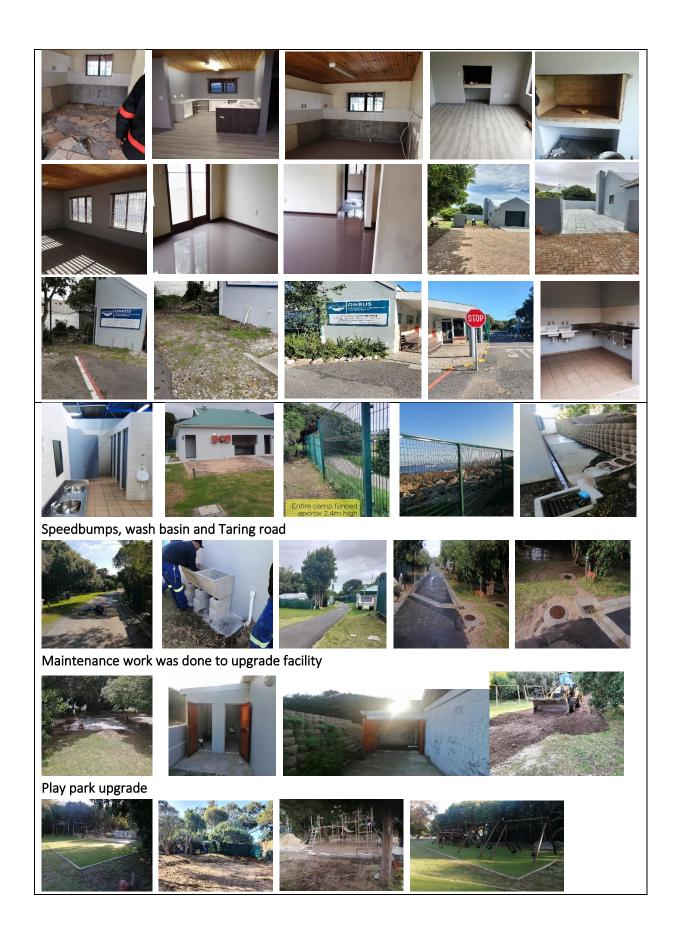

#### Changes to Onrus Caravan Park & Davies Pool

- Place paving on certain stands to improve leveling of sites.
- Removed 3 Boilers and Burners and reinstalled electrical geysers.
- Repainted the infrastructure of the camp.
- Installed new V-channel curbs in camp.
- Installed new catchpits in Camp to control water damage to sites.
- Installed retaining wall at Main ablution block with concrete slab.
- Installed synthetic grass at playground.
- Installed 10x10 concrete slab to make basketball court.
- Installed 10 x10 synthetic grass play area.
- Remove main entrance roof due to structural damage for the safety of clients, also to allow camping trucks to enter the facility.
- Installed Porter Potty cleaning station at new block ablution with new storeroom.
- Installed new window at managers office.
- Replaced 2 window and sliding door at Managers house with aluminum.
- Replaced fencing on perimeter around camp and installed new spikes on top.
- Replaced locks on ablution toilet doors.
- Installed new toilet roll holder that was specifically designed.

#### Davies Pool

- Painted Davies Pool Ablutions
- Moved gym equipment at Davies Pool from one position to another.
- Installed synthetic grass at Davies Pool
- Repair Broken bench at Davies Pool